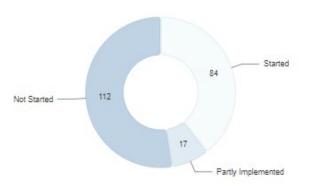

| Recommendation Status |                    | July Activ          | Cumulative   |        |
|-----------------------|--------------------|---------------------|--------------|--------|
|                       |                    | Previously Released | New Releases | Totals |
| Closed                | Dropped            | 2                   |              | 247    |
|                       | Implemented        | 8                   |              | 616    |
| Total                 |                    | 10                  |              | 863    |
| Open                  | Not Started        |                     | 8            | 112    |
|                       | Partly Implemented | 2                   |              | 17     |
|                       | Started            | 4                   |              | 84     |
| Total                 |                    | 6                   | 8            | 213    |