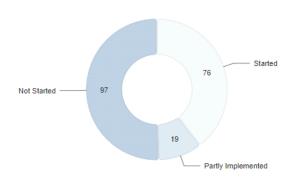

## Open Recommendations (as of January 30, 2023)

Recommendations by Implementation Phase

Source: https://atlanta.app.missionmark.com/recommendations/dashboard

| Recommendation Status |                    | January Ac                 | 3 <sup>nd</sup> Qtr | Cumulative |        |
|-----------------------|--------------------|----------------------------|---------------------|------------|--------|
|                       |                    | <b>Previously Released</b> | New Releases        | Totals     | Totals |
| Closed                | Dropped            |                            |                     | -          | 252    |
|                       | Implemented        | 4                          |                     | +4         | 652    |
| Total                 |                    | 4                          |                     | +4         | 904    |
| Open                  | Not Started        |                            |                     | +8         | 97     |
|                       | Partly Implemented | 2                          |                     | -1         | 20     |
|                       | Started            | 9                          |                     | -1         | 75     |
| Total                 |                    | 11                         |                     | +6         | 192    |