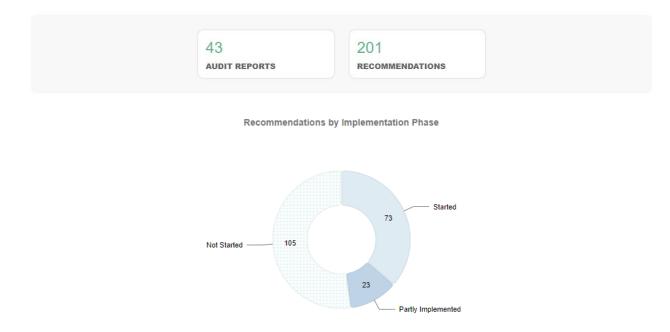

## Open Recommendations (as of March 31, 2024)

Source: https://atlanta.app.missionmark.com/recommendations/dashboard

| Recommendation Status |                    | March Act                       | 3 <sup>rd</sup> Qtr | Cumulative |        |
|-----------------------|--------------------|---------------------------------|---------------------|------------|--------|
|                       |                    | Previously Released New Release |                     | Totals     | Totals |
| Closed                | Dropped            |                                 |                     | -          | 252    |
|                       | Implemented        | 5                               |                     | +15        | 663    |
| Total                 |                    | 5                               |                     | +15        | 915    |
| Open                  | Not Started        |                                 |                     | +16        | 105    |
|                       | Partly Implemented | 4                               |                     | +2         | 23     |
|                       | Started            | 13                              |                     | -3         | 73     |
| Total                 |                    | 17                              |                     | +15        | 201    |