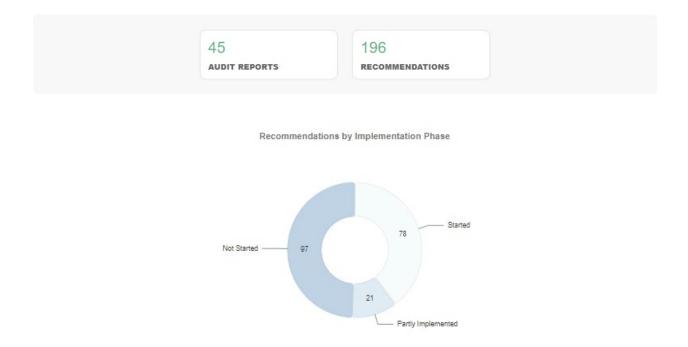

## Open Recommendations

## Source: https://atlanta.app.missionmark.com/recommendations/dashboard

| Recommendation Status |                    | November A          | 2 <sup>nd</sup> Qtr | Cumulative    |     |
|-----------------------|--------------------|---------------------|---------------------|---------------|-----|
| Reco                  | mmendation Status  | Previously Released | New Releases        | Totals Totals |     |
| Closed                | Dropped            | 1                   |                     | +4            | 251 |
|                       | Implemented        | 6                   |                     | +22           | 639 |
| Total                 |                    | 7                   |                     | +26           | 890 |
| Open                  | Not Started        |                     |                     | -14           | 97  |
|                       | Partly Implemented | 3                   |                     | +1            | 21  |
|                       | Started            |                     |                     | -3            | 78  |
| Total                 |                    | 3                   |                     | -16           | 196 |