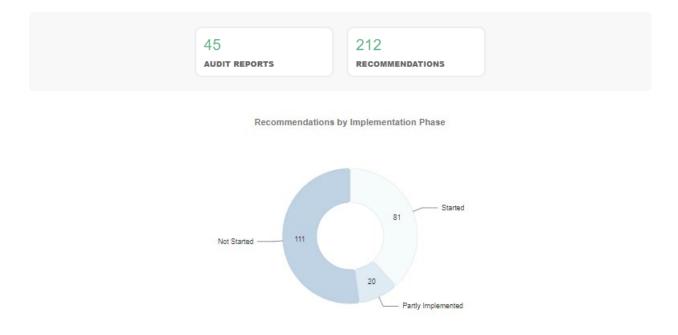

| Recommendation Status |                    | September A                | 1 <sup>st</sup> Qtr | Cumulative |        |
|-----------------------|--------------------|----------------------------|---------------------|------------|--------|
|                       |                    | <b>Previously Released</b> | New Releases        | Totals     | Totals |
| Closed                | Dropped            |                            |                     | +2         | 247    |
|                       | Implemented        |                            |                     | +6         | 617    |
| Total                 |                    |                            |                     | +8         | 864    |
| Open                  | Not Started        |                            |                     | +7         | 111    |
|                       | Partly Implemented | 2                          |                     | +4         | 20     |
|                       | Started            |                            |                     | -11        | 81     |
| Total                 |                    | 2                          |                     | -          | 212    |