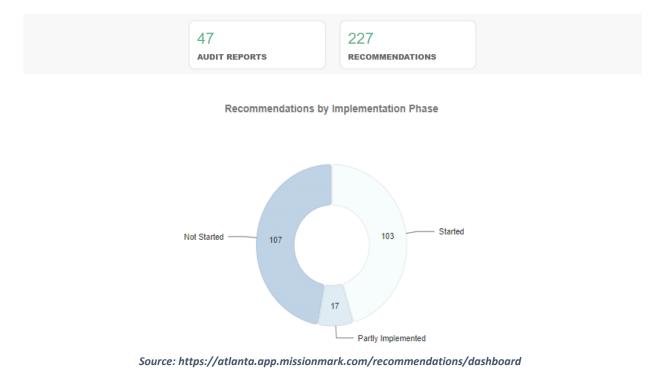

## Open Recommendations

| Recommendation Status |                    | 4 <sup>rd</sup> Qtr Activ | Year to Date |            |
|-----------------------|--------------------|---------------------------|--------------|------------|
|                       |                    | Previously Released       | New Releases | Cumulative |
| Closed                | Dropped            | 2                         |              | 245        |
|                       | Implemented        | 8                         |              | 596        |
| Total                 |                    | 10                        |              | 841        |
| Open                  | Not Started        |                           | 21           | 107        |
|                       | Partly Implemented |                           |              | 17         |
|                       | Started            |                           |              | 103        |
| Total                 |                    |                           | 21           | 227        |