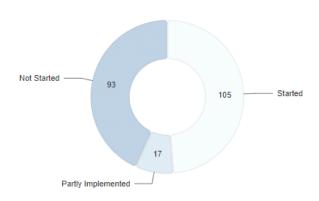

## Recommendations by Implementation Phase

Source: https://atlanta.app.mission mark.com/recommendations/dashboard

| Recommendation Status |                    | 3 <sup>rd</sup> Qtr Activ | Year to Date |            |
|-----------------------|--------------------|---------------------------|--------------|------------|
|                       |                    | Previously Released       | New Releases | Cumulative |
| Closed                | Dropped            | 2                         |              | 243        |
|                       | Implemented        | 17                        |              | 588        |
| Total                 |                    | 19                        |              | 831        |
| Open                  | Not Started        |                           | 5            | 93         |
|                       | Partly Implemented | 3                         |              | 17         |
|                       | Started            | 9                         |              | 105        |
| Total                 |                    | 12                        | 5            | 215        |